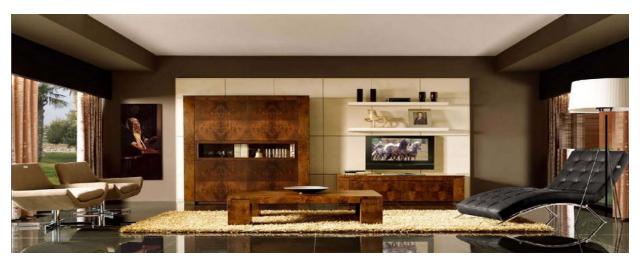

# HOTEL

**HOTEL SUITES – TYPICAL FLOORS** 

Suite's Living Room - Similar

Suit's Bedroom - Similar

From 12<sup>th</sup> Floor to 20th<sup>th</sup> Floor – (Eight Typical Floors)
Each Floor - 30,500 Sq. Ft
Residential Suites