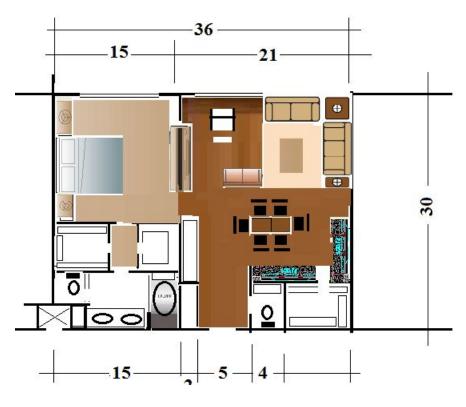

2 Bed + 2.1/2 Bath + Den + Living & Dining Room RESIDENTIAL SUITES – MODEL "A" 45 x 30 = 1,350 Sq. Ft.

RESIDENTIAL SUITES - Model "B" - One Bedroom Suite  $30 \times 36 = 1,080 \text{ Sq. Ft.}$ 

**Residential Units - Similar** 