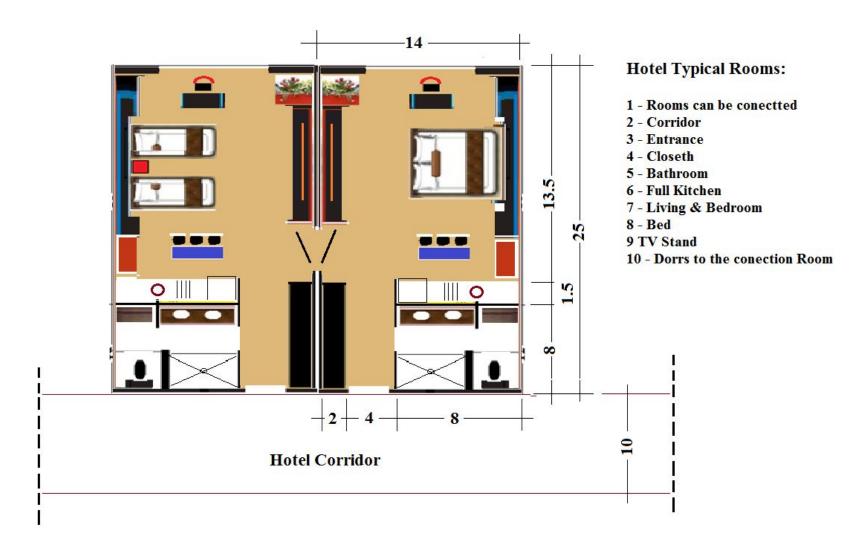

# HOTEL

**HOTEL SUITES – TYPICAL FLOORS** 

Suite's Living Room - Similar

Suit's Bedroom - Similar

From 12<sup>th</sup> Floor to 20th<sup>th</sup> Floor – (Eight Typical Floors)
Each Floor - 30,500 Sq. Ft
Residential Suites