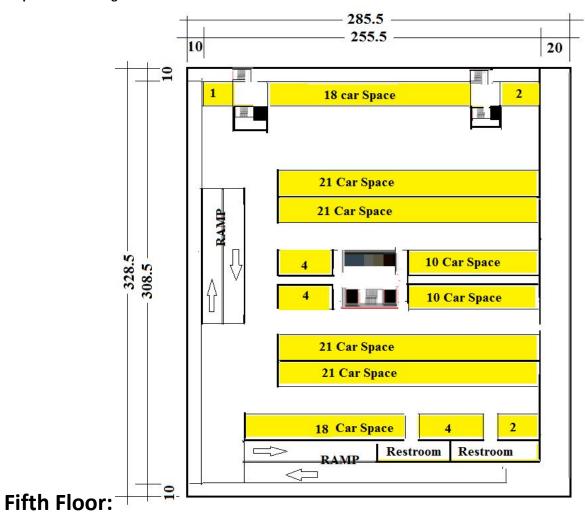

# FIRST FLOOR – 62,000 Sq. Ft.

**HOTEL LOBBY – SIMILAR** 

**Exposed Elevators - Similar** 

Second Floor - Mezzanine

Third & Fourth Floor

- 1 160 + 10 Car park spaces
- 2 Ramps
- 3 Restrooms
- 4 Gaebage Chut
- 5 Elevators, Staircases, Freight Elevator
- 6 Freight Elevator to the top Restaurant
- 7 Fire Staircases

Third & Fourth Floor – 2 Parking Level
Total Car Park Spaces "320" Units