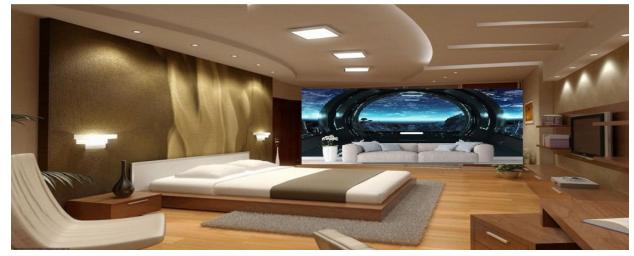

# HOTEL

**HOTEL SUITES – TYPICAL FLOORS** 

Suite's Living Room - Similar

Suit's Bedroom - Similar

From 12<sup>th</sup> Floor to 20th<sup>th</sup> Floor – (Eight Typical Floors)
Each Floor - 30,500 Sq. Ft
Residential Suites