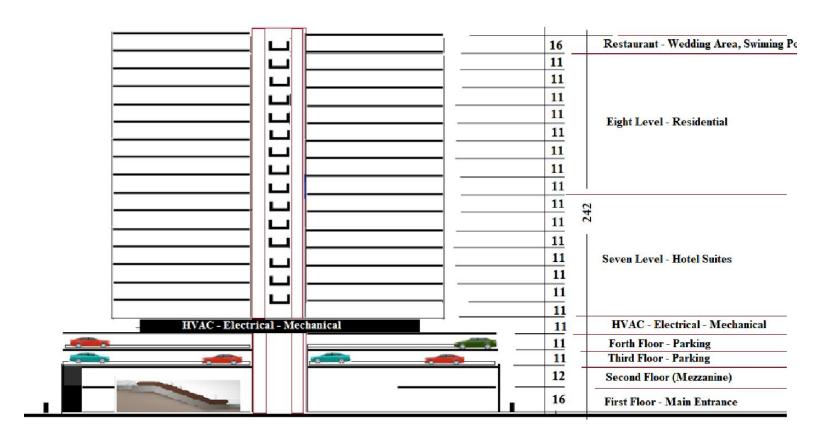

#### **MOJE HOTEL – MOJE RESIDENT SUMMERY INFORMATION:**

Land: 8000 Square Meter

Location: Banda e- Anzalli – Iran

Project: 21 Floors Total Square Footage:

First Floor: 62,000 Sq. Ft. Second Floor: 35,000 Sq. Ft. Third Floor: 62,000 Sq. Ft. Fourth Floor: 62,000 Sq. Ft.

Total Hotel Square Footage:

In Seven Typical Floors: 30,500 Sq. Ft. x 7 Floors = 213,500 Sq. Ft.

Total Hotel Suites Units: 532 Suites

**Total Residential Square Footage** 

In Eight Typical Floors 30,500 Sq. Ft. x 8 Floors = 244,000 Sq. Ft.

Total Residential Units: 192 Units

Total Top Floor:

Restaurant and Swimming Areas: 10,000 Sq. Ft.

\_\_\_\_\_\_

TOTAL SQUARE FOOTAGE OF BUILDING:550,400 Sq. Ft.

TOTAL SQUARE FOOTAGE OF PARKING FLOORS: 124,000 Sq. Ft.

# FIRST FLOOR – 62,000 Sq. Ft.

**HOTEL LOBBY – SIMILAR** 

**Exposed Elevators - Similar** 

Second Floor - Mezzanine

Third & Fourth Floor

- 1 160 + 10 Car park spaces
- 2 Ramps
- 3 Restrooms
- 4 Gaebage Chut
- 5 Elevators, Staircases, Freight Elevator
- 6 Freight Elevator to the top Restaurant
- 7 Fire Staircases

Third & Fourth Floor – 2 Parking Level
Total Car Park Spaces "320" Units

#### Each Parking Floor:62,000 Sq. Ft.

From 5<sup>th</sup> Floor to 12<sup>th</sup> Floor – (Seven Typical Floors) Each Floor - 30,500 Sq. Ft