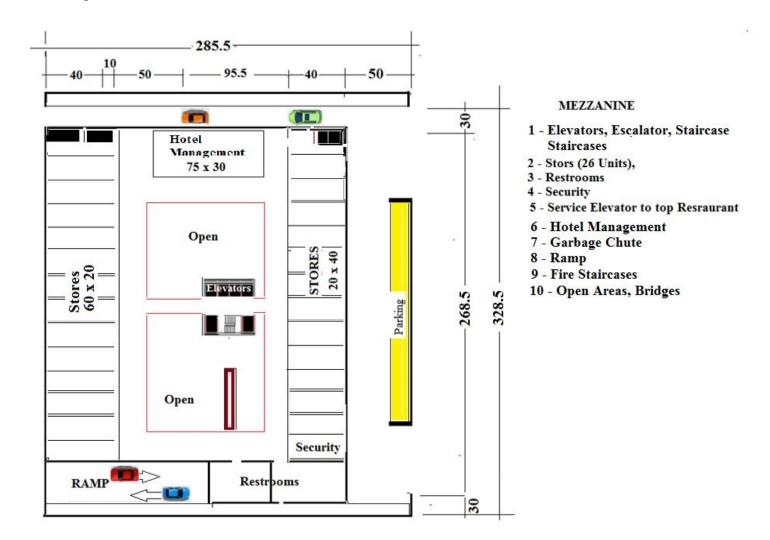

# FIRST FLOOR – 62,000 Sq. Ft.

**HOTEL LOBBY – SIMILAR** 

**Exposed Elevators - Similar** 

Second Floor - Mezzanine

Third & Fourth Floor

- 1 160 + 10 Car park spaces
- 2 Ramps
- 3 Restrooms
- 4 Gaebage Chut
- 5 Elevators, Staircases, Freight Elevator
- 6 Freight Elevator to the top Restaurant
- 7 Fire Staircases