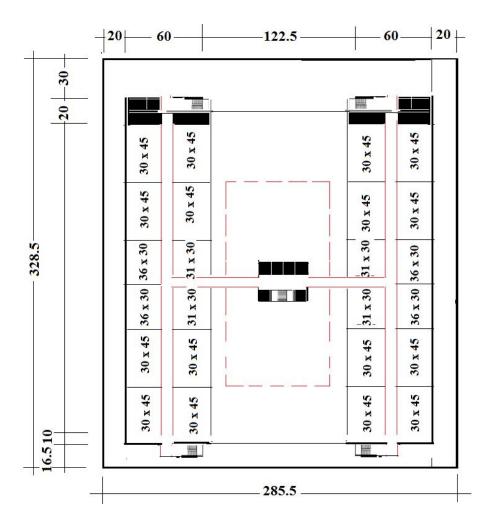

# FIRST FLOOR – 62,000 Sq. Ft.

**HOTEL LOBBY – SIMILAR** 

**Exposed Elevators - Similar** 

Second Floor - Mezzanine

Third & Fourth Floor

- 1 160 + 10 Car park spaces
- 2 Ramps
- 3 Restrooms
- 4 Gaebage Chut
- 5 Elevators, Staircases, Freight Elevator
- 6 Freight Elevator to the top Restaurant
- 7 Fire Staircases

Third & Fourth Floor – 2 Parking Level
Total Car Park Spaces "320" Units