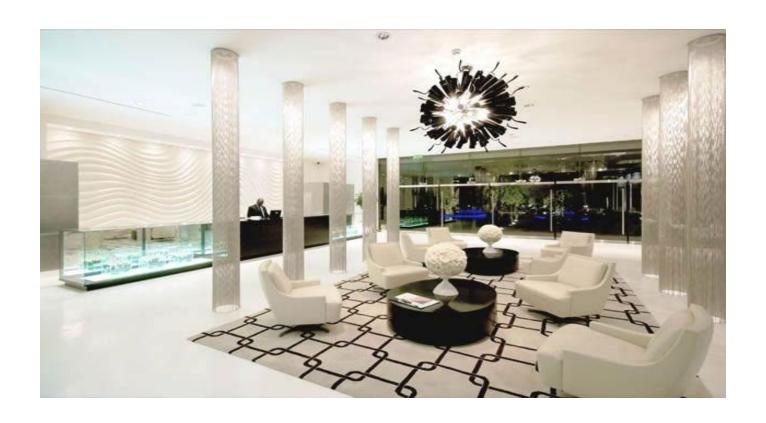

# FIRST FLOOR – 62,000 Sq. Ft.

**HOTEL LOBBY – SIMILAR** 

**Exposed Elevators - Similar** 

Second Floor - Mezzanine

Third & Fourth Floor

- 1 160 + 10 Car park spaces
- 2 Ramps
- 3 Restrooms
- 4 Gaebage Chut
- 5 Elevators, Staircases, Freight Elevator
- 6 Freight Elevator to the top Restaurant
- 7 Fire Staircases