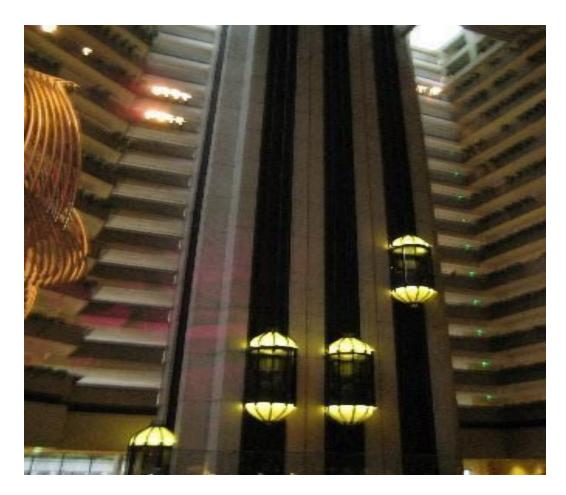

# FIRST FLOOR – 62,000 Sq. Ft.

**HOTEL LOBBY – SIMILAR** 

**Exposed Elevators - Similar** 

Second Floor - Mezzanine

Third & Fourth Floor

- 1 160 + 10 Car park spaces
- 2 Ramps
- 3 Restrooms
- 4 Gaebage Chut
- 5 Elevators, Staircases, Freight Elevator
- 6 Freight Elevator to the top Restaurant
- 7 Fire Staircases