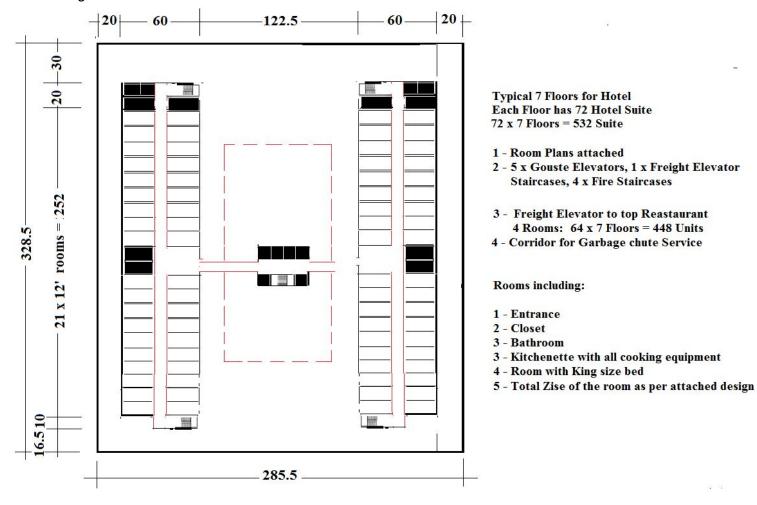

Total Hotel Square Footage:

In Seven Typical Floors: 30,500 Sq. Ft. x 7 Floors = 213,500 Sq. Ft.

Total Hotel Suites Units: 532 Suites

**Total Residential Square Footage** 

In Eight Typical Floors 30,500 Sq. Ft. x 8 Floors = 244,000 Sq. Ft.

#### Each Parking Floor:62,000 Sq. Ft.

From 5<sup>th</sup> Floor to 12<sup>th</sup> Floor – (Seven Typical Floors) Each Floor - 30,500 Sq. Ft

# HOTEL

**HOTEL SUITES – TYPICAL FLOORS** 

Suite's Living Room - Similar

Suit's Bedroom - Similar

From 12<sup>th</sup> Floor to 20th<sup>th</sup> Floor – (Eight Typical Floors)
Each Floor - 30,500 Sq. Ft
Residential Suites