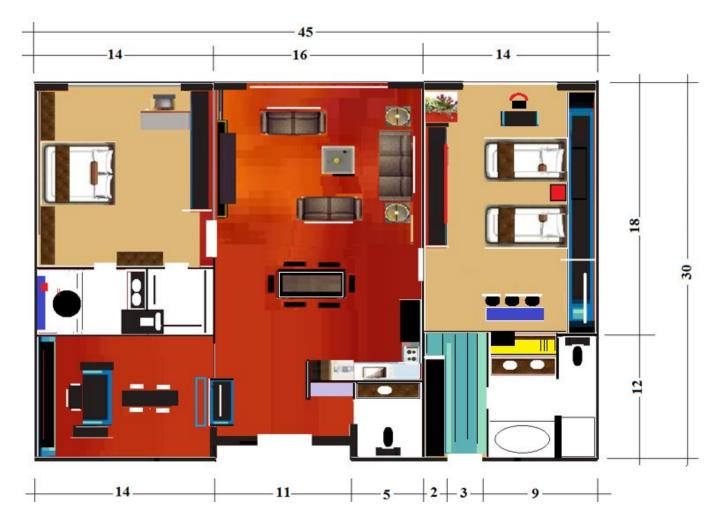

2 Bed + 2.1/2 Bath + Den + Living & Dining Room RESIDENTIAL SUITES – MODEL "A" 45 x 30 = 1,350 Sq. Ft.

RESIDENTIAL SUITES - Model "B" - One Bedroom Suite  $30 \times 36 = 1,080 \text{ Sq. Ft.}$ 

**Residential Units - Similar** 