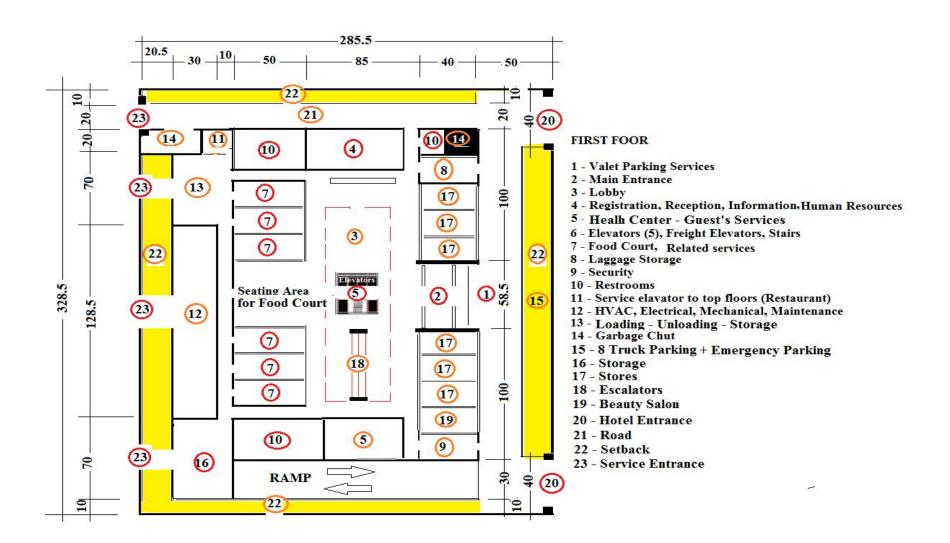

# FIRST FLOOR – 62,000 Sq. Ft.

**HOTEL LOBBY – SIMILAR** 

**Exposed Elevators - Similar** 

Second Floor - Mezzanine

Third & Fourth Floor

- 1 160 + 10 Car park spaces
- 2 Ramps
- 3 Restrooms
- 4 Gaebage Chut
- 5 Elevators, Staircases, Freight Elevator
- 6 Freight Elevator to the top Restaurant
- 7 Fire Staircases