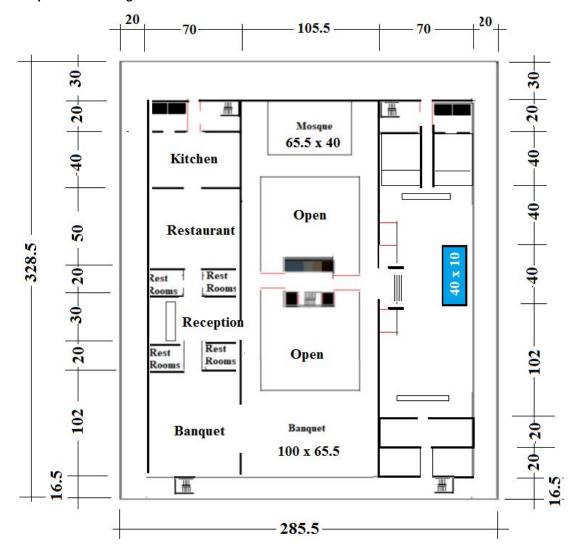

#### Top Floor (21):

- 1 Elevators, Freight Elevators, Staircases
- 2 Mosque
- 2 Garbage Chute
- 3 Fire Staircases
- 4 Kitchen
- 5 Restaurant
- 6 Bathrooms
- 7 Reception
- 8 Banquet, Outdoor
- 9 Open Areas
- 10 · 10 Swimming Pool & Related Areas
- 11 Closeth, Showers, Restrooms
- 12 Control
- 13 Ramp, Entrance Stairs
- 14 Juce Bar, Restaurant
- 15 Machine Room
- 16 Kitchen

**COVERED SWIMMING POOL ON THE TOP FLOOR**