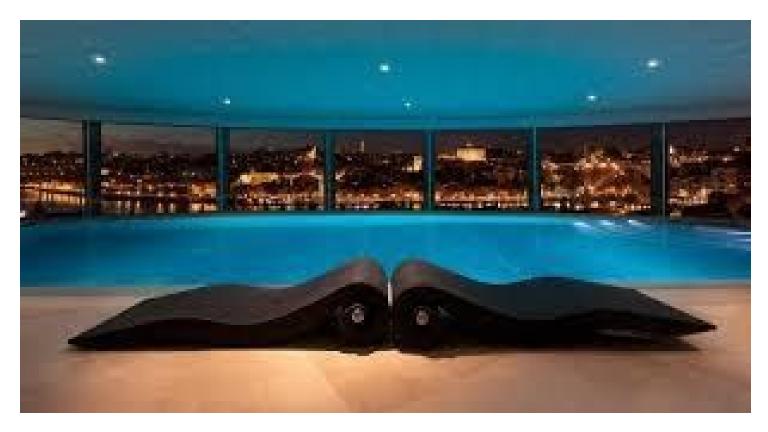

Suit's Bedroom - Similar





From 12<sup>th</sup> Floor to 20th<sup>th</sup> Floor – (Eight Typical Floors)
Each Floor - 30,500 Sq. Ft
Residential Suites





2 Bed + 2.1/2 Bath + Den + Living & Dining Room RESIDENTIAL SUITES – MODEL "A" 45 x 30 = 1,350 Sq. Ft.





RESIDENTIAL SUITES - Model "B" - One Bedroom Suite  $30 \times 36 = 1,080 \text{ Sq. Ft.}$ 





**Residential Units - Similar** 





Section





#### Top Floor (21):

- 1 Elevators, Freight Elevators, Staircases
- 2 Mosque
- 2 Garbage Chute
- 3 Fire Staircases
- 4 Kitchen
- 5 Restaurant
- 6 Bathrooms
- 7 Reception
- 8 Banquet, Outdoor
- 9 Open Areas
- 10 · 10 Swimming Pool & Related Areas
- 11 Closeth, Showers, Restrooms
- 12 Control
- 13 Ramp, Entrance Stairs
- 14 Juce Bar, Restaurant
- 15 Machine Room
- 16 Kitchen





**COVERED SWIMMING POOL ON THE TOP FLOOR**